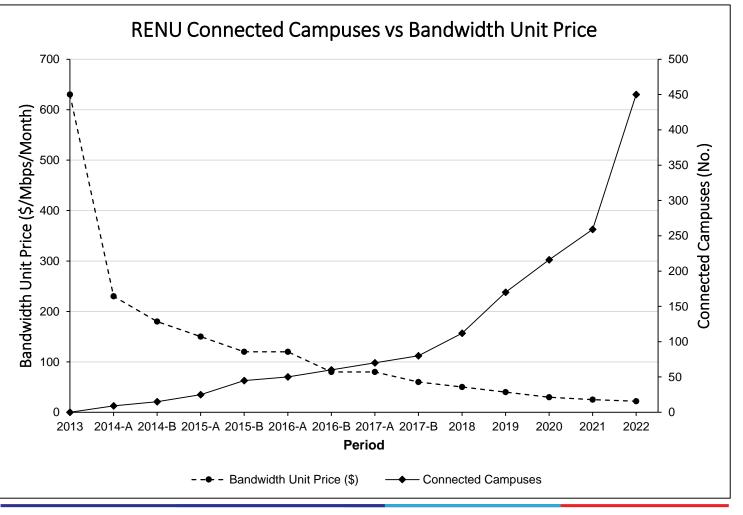

## **Connectivity - Membership**

| Year                        | 2023 | 2022 | 2021 | 2020 |
|-----------------------------|------|------|------|------|
| Member Institutions         | 268  | 179  | 152  | 139  |
|                             |      |      |      |      |
| Connected Campuses          | 628  | 450  | 259  | 216  |
| Universities                | 83   | 72   | 67   | 61   |
| Research Sites              | 301  | 255  | 85   | 58   |
| Other Tertiary Institutions | 35   | 27   | 22   | 16   |
| Affiliate Institutions      | 17   | 13   | 13   | 13   |
| Schools                     | 185  | 77   | 66   | 62   |
| Hospitals                   | 7    | 6    | 6    | 6    |

## Connectivity - Membership

| Number of Connected Sites             | 628 |
|---------------------------------------|-----|
| Number of University Campuses         | 83  |
| Numbers of Research Sites             | 301 |
| Number of Other Tertiary Institutions | 35  |
| Number of Support Institutions        | 17  |
| Number of Hospitals                   | 07  |
| Number of Schools                     | 46  |
| Number of UCC Supported Schools       | 139 |