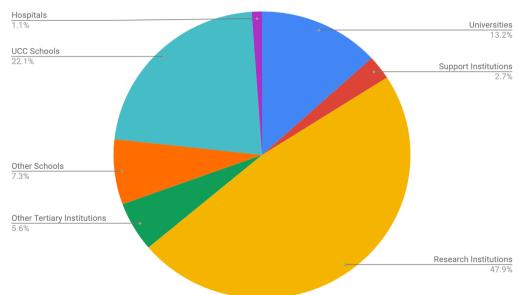

## Connectivity - Membership

| Number of Connected Sites             | 628 |
|---------------------------------------|-----|
| Number of University Campuses         | 83  |
| Numbers of Research Sites             | 301 |
| Number of Other Tertiary Institutions | 35  |
| Number of Support Institutions        | 17  |
| Number of Hospitals                   | 07  |
| Number of Schools                     | 46  |
| Number of UCC Supported Schools       | 139 |