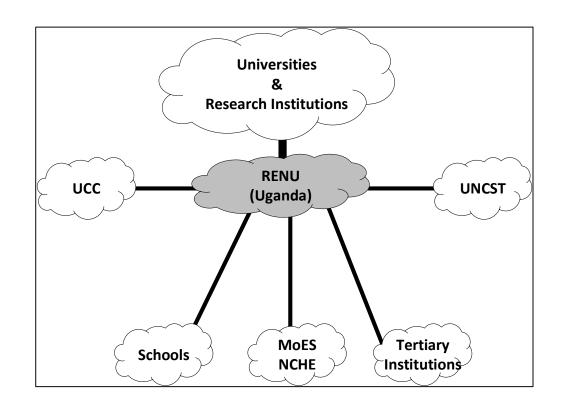

5   | 27   | 22   | 16   |
| Affiliate Institutions      | 17   | 13   | 13   | 13   |
| Schools                     | 185  | 77   | 66   | 62   |
| Hospitals                   | 7    | 6    | 6    | 6    |





## Connectivity - Membership





| Number of Connected Sites             | 628 |
|---------------------------------------|-----|
| Number of University Campuses         | 83  |
| Numbers of Research Sites             | 301 |
| Number of Other Tertiary Institutions | 35  |
| Number of Support Institutions        | 17  |
| Number of Hospitals                   | 07  |
| Number of Schools                     | 46  |
| Number of UCC Supported Schools       | 139 |



Gaps

#### Case of Virtual School Seminars





#### RENU SERVICES AND PRODUCTS





#### Governance - Stakeholders







#### eduroam



- eduroam (education roaming) roaming access service for the international R&E community.
- It allows students, researchers and staff from institutions to obtain **Internet connectivity** across campus and when visiting other institutions.



## eduroam







### eduroam – Growth in participating Institutions





#### Different flavours of eduroam

- On Campus eduroam Access to Internet connectivity inside an R&E Institution.
- Metro eduroam Access to Internet connectivity off campus in specific hotspots.
- eduroam on the Go Access to Internet connectivity using portable MiFi devices
- Homelink eduroam Access to Internet connectivity at home/ place of comfort.

### Metro eduroam – Coverage Map





https://eduroam.renu.ac.ug/





### eduroam – Unique Users









2