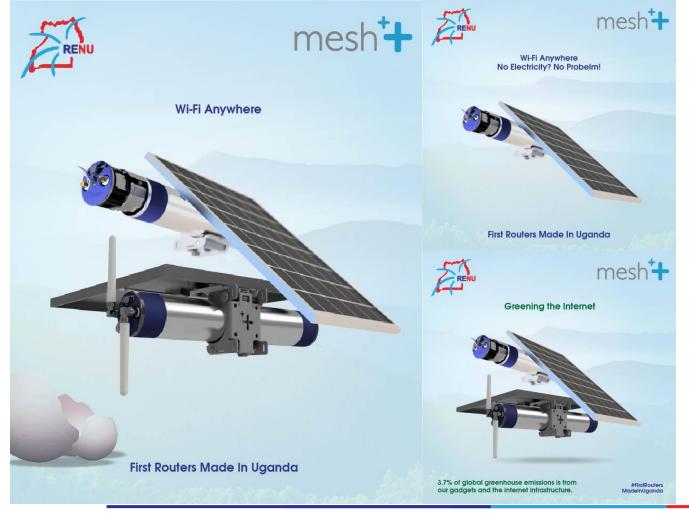

# RENU Partners with Mesh++ to Manufacture Solar-powered Internet Routers in Uganda

- How do we scale up Metro eduroam and support institutions better.
- Sustainability?
  - Financial
  - Environment
  - Ecosystem
  - Social, political

### **Local Manufacturing**

- Job creation
- Import substitution
  - Source of forex from exports
  - Improving balance of payments
- Linking Academia and Industry
  - Research and development
  - Local intellectual property
- Backward and forward linkages
  - Sourcing local raw materials
  - Supporting local industries
- Uganda digital transformation
- Lowering cost of ICTs.
- Solving infrastructure inadequacies.