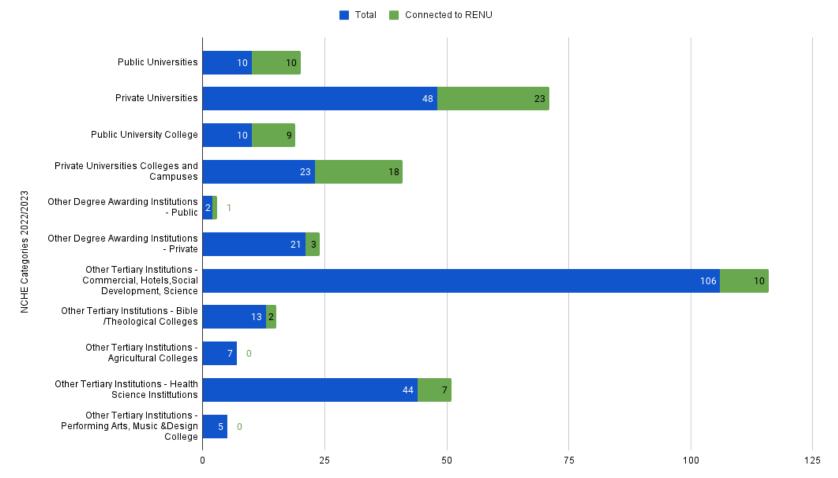

## **Connectivity - Membership**

| Year                        | 2023 | 2022 | 2021 | 2020 |
|-----------------------------|------|------|------|------|
| Member Institutions         | 268  | 179  | 152  | 139  |
|                             |      |      |      |      |
| Connected Campuses          | 628  | 450  | 259  | 216  |
| Universities                | 83   | 72   | 67   | 61   |
| Research Sites              | 301  | 255  | 85   | 58   |
| Other Tertiary Institutions | 35   | 27   | 22   | 16   |
| Affiliate Institutions      | 17   | 13   | 13   | 13   |
| Schools                     | 185  | 77   | 66   | 62   |
| Hospitals                   | 7    | 6    | 6    | 6    |