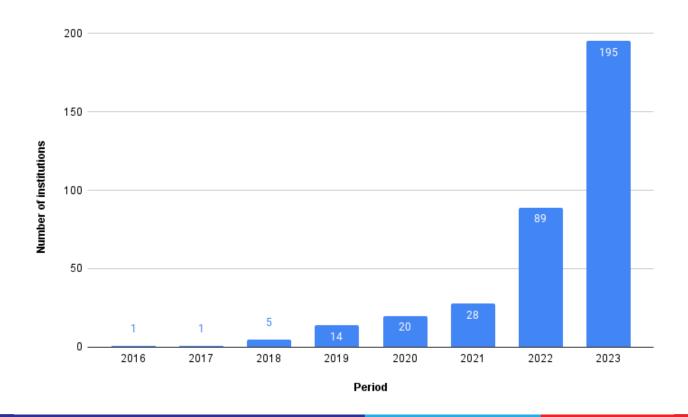

-----|
| Number of University Campuses         | 83  |
| Numbers of Research Sites             | 301 |
| Number of Other Tertiary Institutions | 35  |
| Number of Support Institutions        | 17  |
| Number of Hospitals                   | 07  |
| Number of Schools                     | 46  |
| Number of UCC Supported Schools       | 139 |



Gaps

#### Case of Virtual School Seminars





#### RENU SERVICES AND PRODUCTS





#### Governance - Stakeholders







#### eduroam



- eduroam (education roaming) roaming access service for the international R&E community.
- It allows students, researchers and staff from institutions to obtain **Internet connectivity** across campus and when visiting other institutions.



## eduroam







### eduroam – Growth in participating Institutions





#### Different flavours of eduroam

- On Campus eduroam Access to Internet connectivity inside an R&E Institution.
- Metro eduroam Access to Internet connectivity off campus in specific hotspots.
- eduroam on the Go Access to Internet connectivity using portable MiFi devices
- Homelink eduroam Access to Internet connectivity at home/ place of comfort.

### Metro eduroam – Coverage Map





https://eduroam.renu.ac.ug/





### eduroam – Unique Users









2023 - Metro eduroam - Successful Logins

17,620,099

#### Metro eduroam – Unique Users









# RENU Partners with Mesh++ to Manufacture Solar-powered Internet Routers in Uganda

- How do we scale up Metro eduroam and support institutions better.
- Sustainability?
  - Financial
  - Environment
  - Ecosystem
  - Social, political