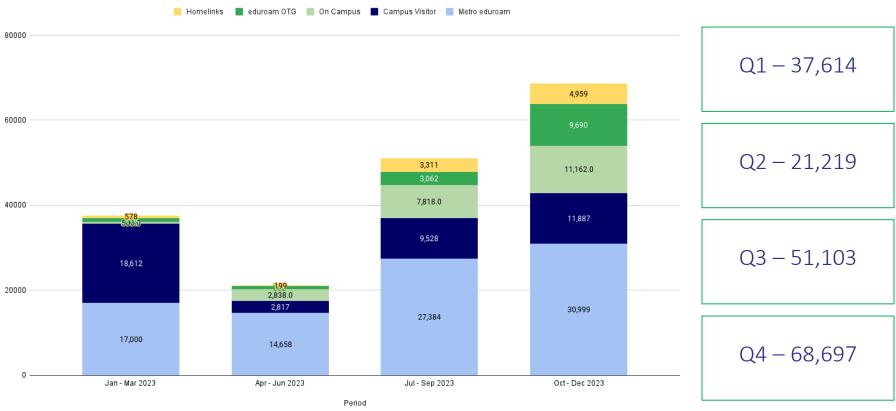

#### Different flavours of eduroam

- On Campus eduroam Access to Internet connectivity inside an R&E Institution.
- Metro eduroam Access to Internet connectivity off campus in specific hotspots.
- eduroam on the Go Access to Internet connectivity using portable MiFi devices
- Homelink eduroam Access to Internet connectivity at home/ place of comfort.

#### Metro eduroam – Unique Users