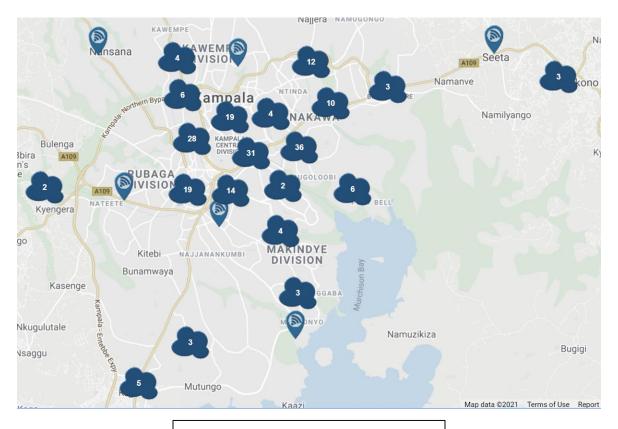

#### RENU SERVICES AND PRODUCTS





#### Governance - Stakeholders







#### eduroam



- eduroam (education roaming) roaming access service for the international R&E community.
- It allows students, researchers and staff from institutions to obtain **Internet connectivity** across campus and when visiting other institutions.



## eduroam







### eduroam – Growth in participating Institutions





#### Different flavours of eduroam

- On Campus eduroam Access to Internet connectivity inside an R&E Institution.
- Metro eduroam Access to Internet connectivity off campus in specific hotspots.
- eduroam on the Go Access to Internet connectivity using portable MiFi devices
- Homelink eduroam Access to Internet connectivity at home/ place of comfort.

### Metro eduroam – Coverage Map





https://eduroam.renu.ac.ug/





### eduroam – Unique Users









2023 - Metro eduroam - Successful Logins

17,620,099

#### Metro eduroam – Unique Users









# RENU Partners with Mesh++ to Manufacture Solar-powered Internet Routers in Uganda

- How do we scale up Metro eduroam and support institutions better.
- Sustainability?
  - Financial
  - Environment
  - Ecosystem
  - Social, political









### **Local Manufacturing**



- Job creation
- Import substitution
  - Source of forex from exports
  - Improving balance of payments
- Linking Academia and Industry
  - Research and development
  - Local intellectual property
- Backward and forward linkages
  - Sourcing local raw materials
  - Supporting local industries
- Uganda digital transformation
- Lowering cost of ICTs.
- So