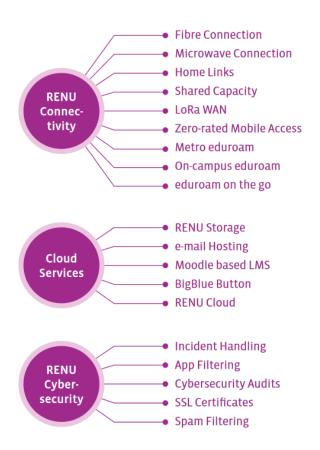

#### RENU SERVICES AND PRODUCTS

#### eduroam

- eduroam (education roaming) roaming access service for the international R&E community.
- It allows students, researchers and staff from institutions to obtain **Internet connectivity** across campus and when visiting other institutions.

#### Different flavours of eduroam

- On Campus eduroam Access to Internet connectivity inside an R&E Institution.
- Metro eduroam Access to Internet connectivity off campus in specific hotspots.
- eduroam on the Go Access to Internet connectivity using portable MiFi devices
- Homelink eduroam Access to Internet connectivity at home/ place of comfort.