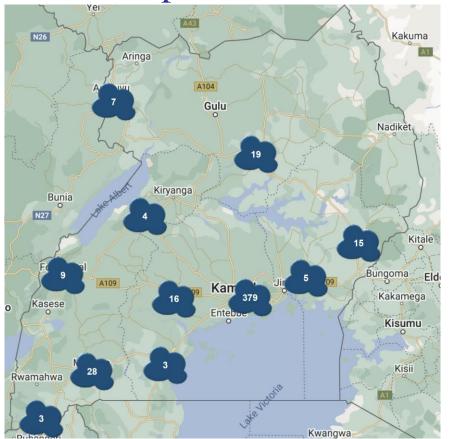

#### Metro eduroam

- 488 hotspots across the country
- Initial deployed in metropolitan area but now it is extended to different parts of the country
- Upcountry deployment Jan 2022

eduroam map – eduroam.renu.ac.ug