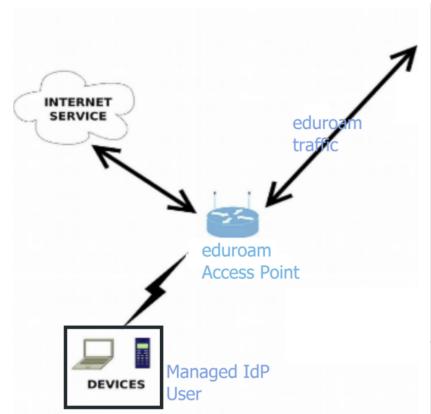

#### **Managed IdP**

RENU

- eduroam challenges birthed managed IdP.
- eduroam requires that all participating institutions have an IdP.
- ❖ An IdP RADIUS server and a User Database.
- **\*** Made for mainly schools

### Why Managed IdP

- Outsourcing the technical capacity
- No need to hire a technical resource
- Only focus on your users.
- Short setup duration

- Web-based interface
- Bring any domain

### Why Managed IdP

- Service setup and configuration lasts less than 2 hrs
- ❖ 134 institutions enrolled.
- Guides for a quick start to the service are also shared
- ❖ 112 schools AP donations