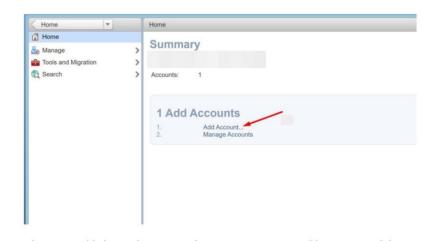

### Why Managed IdP

- Outsourcing the technical capacity
- No need to hire a technical resource
- Only focus on your users.
- Short setup duration

- Web-based interface
- Bring any domain

### Why Managed IdP

- Service setup and configuration lasts less than 2 hrs
- ❖ 134 institutions enrolled.
- Guides for a quick start to the service are also shared
- ❖ 112 schools AP donations