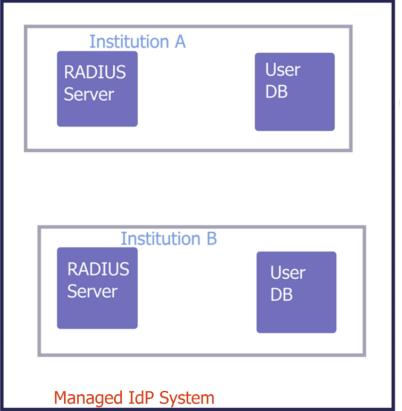

#### How eduroam works...

- eduroam is a world-wide federation of RADIUS servers.
- \* Requirements:
  - ➤ a RADIUS server
  - ➤ Identity Server/User DB
  - ➤ NREN member
  - > NRO

#### **Managed IdP**

RENU

- eduroam challenges birthed managed IdP.
- eduroam requires that all participating institutions have an IdP.
- ❖ An IdP RADIUS server and a User Database.
- **\*** Made for mainly schools