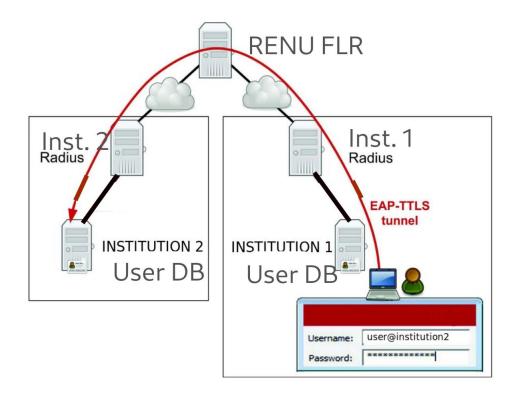

#### How eduroam works...

- ❖ Individuals use their institutional credentials
- ❖ The institutional RADIUS server does the authentication
- ❖ The host institution RADIUS server does the authorization

#### How eduroam works...

- eduroam is a world-wide federation of RADIUS servers.
- \* Requirements:
  - ➤ a RADIUS server
  - ➤ Identity Server/User DB
  - ➤ NREN member
  - > NRO

#### **Managed IdP**

RENU

- eduroam challenges birthed managed IdP.
- eduroam requires that all participating institutions have an IdP.
- ❖ An IdP RADIUS server and a User Database.
- **\*** Made for mainly schools