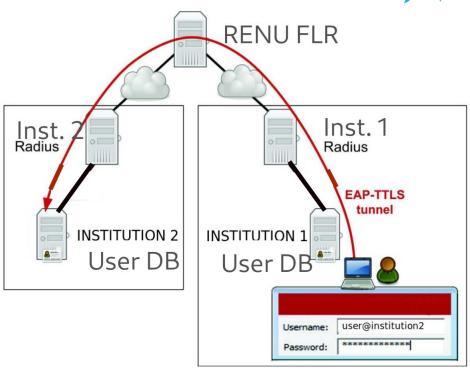

#### How eduroam works...

- ❖ Individuals use their institutional credentials
- ❖ The institutional RADIUS server does the authentication
- ❖ The host institution RADIUS server does the authorization

#### How eduroam works...

- eduroam is a world-wide federation of RADIUS servers.
- \* Requirements:
  - ➤ a RADIUS server
  - ➤ Identity Server/User DB
  - ➤ NREN member
  - > NRO

#### **Managed IdP**

RENU

- eduroam challenges birthed managed IdP.
- eduroam requires that all participating institutions have an IdP.
- ❖ An IdP RADIUS server and a User Database.
- **\*** Made for mainly schools